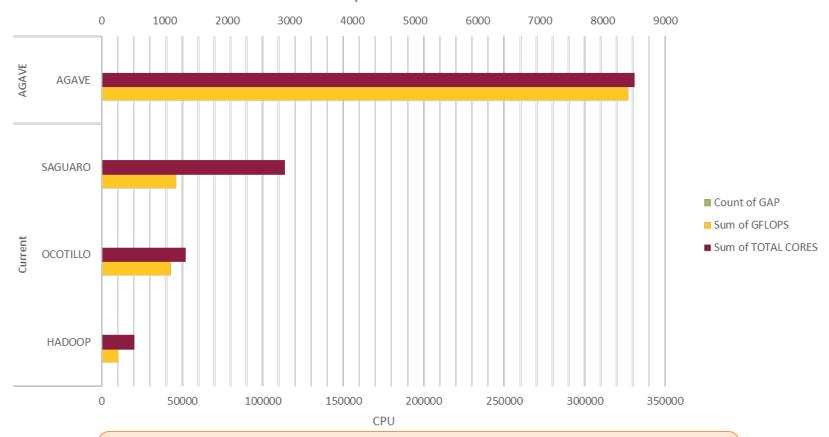

#### **Current Capabilities**

## Internal Cluster CPU Capabilities CORE Comparrision - CORE and GFLOP

~9.7M Core Hours/Month