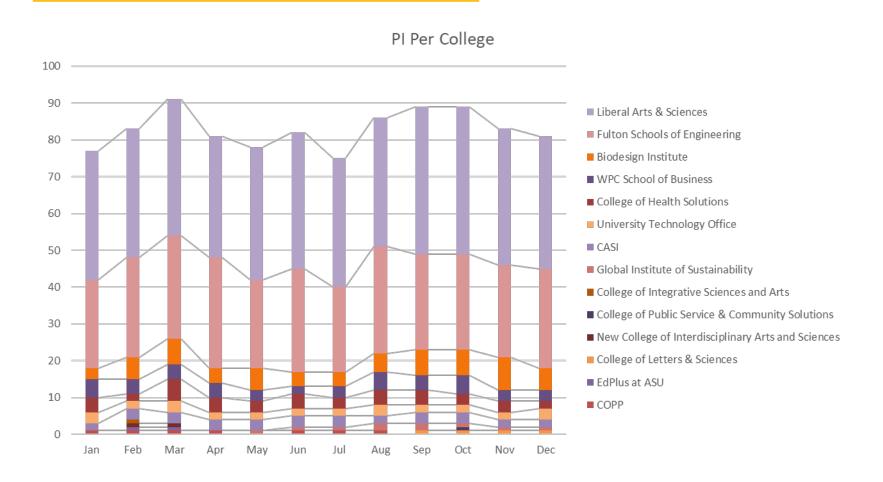

#### 2017 Usage – by PI by College

#### 2017 Usage – by PI by College

| Distinct Count of PI                               | Month |      |     |     |     |     |     |     |     |     |     |     |                    |
|----------------------------------------------------|-------|------|-----|-----|-----|-----|-----|-----|-----|-----|-----|-----|--------------------|
| College                                            | Jan   | Feb  | Mar | Apr | May | Jun | Jul | Aug | Sep | Oct | Nov | Dec | <b>Grand Total</b> |
| COPP                                               | 1     | L 1  | . 1 | 1   |     | 1   | 1   | 1   |     |     |     |     | 1                  |
| EdPlus at ASU                                      |       | 1    | . 1 |     |     |     |     |     |     |     |     |     | 1                  |
| College of Letters & Sciences                      |       |      |     |     |     |     |     |     | 1   | 1   | 1   | 1   | 1                  |
| New College of Interdisciplinary Arts and Sciences |       | 1    | . 1 |     |     |     |     |     |     |     |     |     | 1                  |
| College of Public Service & Community Solutions    |       |      |     |     |     |     |     |     |     | 1   |     |     | 1                  |
| College of Integrative Sciences and Arts           |       | 1    | -   |     |     |     |     |     |     |     |     |     | 1                  |
| Global Institute of Sustainability                 |       |      |     |     | 1   | 1   | . 1 | 2   | 2   | 1   | 1   | 1   | 2                  |
| CASI                                               | 2     | 2 3  | 3   | 3   | 3   | 3   | 3   | 2   | 3   | 3   | 2   | 2   | 3                  |
| University Technology Office                       | 3     | 3 2  | : 3 | 2   | 2   | 2   | . 2 | 3   | 2   | 2   | 2   | 3   | 5                  |
| College of Health Solutions                        | 4     | 1 2  | . 6 | 4   | 3   | 4   | . 3 | 4   | 4   | 3   | 3   | 2   | 7                  |
| WPC School of Business                             | 5     | 5 4  | . 4 | 4   | 3   | 2   | . 3 | 5   | 4   | 5   | 3   | 3   | 12                 |
| Biodesign Institute                                | 3     | 3 6  | 7   | 4   | 6   | 4   | 4   | 5   | 7   | 7   | 9   | 6   | 15                 |
| Fulton Schools of Engineering                      | 24    | 1 27 | 28  | 30  | 24  | 28  | 23  | 29  | 26  | 26  | 25  | 27  | 61                 |
| Liberal Arts & Sciences                            | 35    | 35   | 37  | 33  | 36  | 37  | 35  | 35  | 40  | 40  | 37  | 36  | 70                 |
| Grand Total                                        | 72    | 2 77 | 84  | 76  | 72  | 76  | 68  | 78  | 81  | 83  | 77  | 75  | 168                |