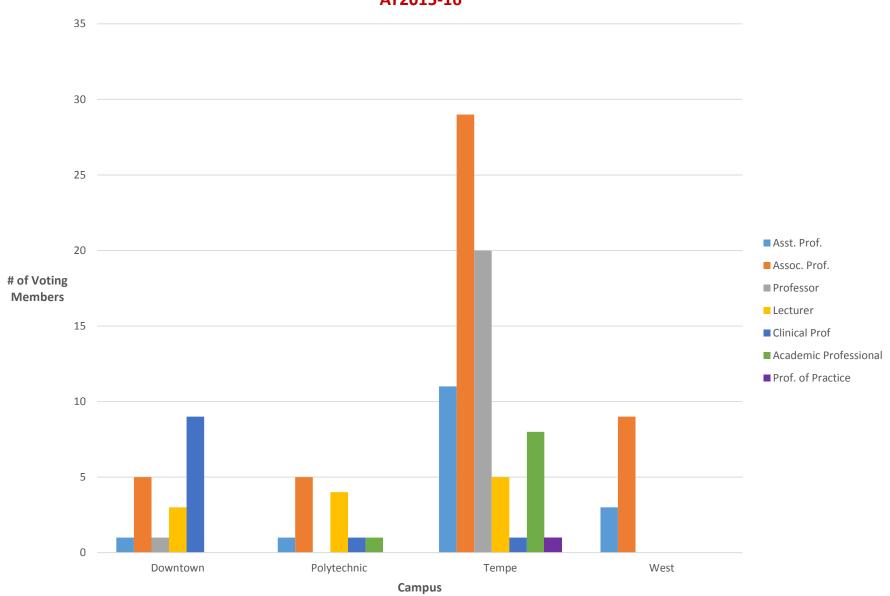

### Senate Members Job Title/Classifications by Campus AY2015-16

FY 2015 Total Faculty Headcount\*

Female: 46% Male: 54%