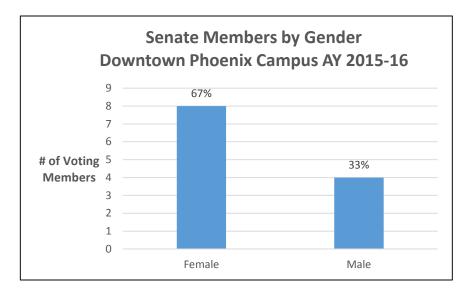

# University Senate

2015-2016 Roster Statistics

Prepared by the University Senate Office Questions:

Chuck Barbee 480-965-7940 Pam Hoyle 480-965-2222



#### Senate Members by Job Classification AY 2015-16





### UAC Members Job Classifications AY2015-16





### Senate Members Job Classifications by Campus AY2015-16





### Senate Members Job Title/Classifications by Campus AY2015-16





FY 2015 Total Faculty Headcount\*

Female: 46% Male: 54%

# Senate Members by Gender ALL Campuses Ay 2015-16





# UAC Members by Gender AY2015-16















#### Senate President Historical Stats

#### Senate President by Gender 5-Year (AY2011-12 to AY2015-16)



#### Senate President by Gender 15-Year Total (AY 2001-02 to 2015-16)



Senate President by Gender All Time (AY 1949-50 to AY2015-16)



#### **UAC Historical Stats**

UAC Members by Job Classification 5-Year Total (AY2011-12 to AY2015-16)



UAC Members by Gender 5-Year (AY2011-12 to AY2015-16)