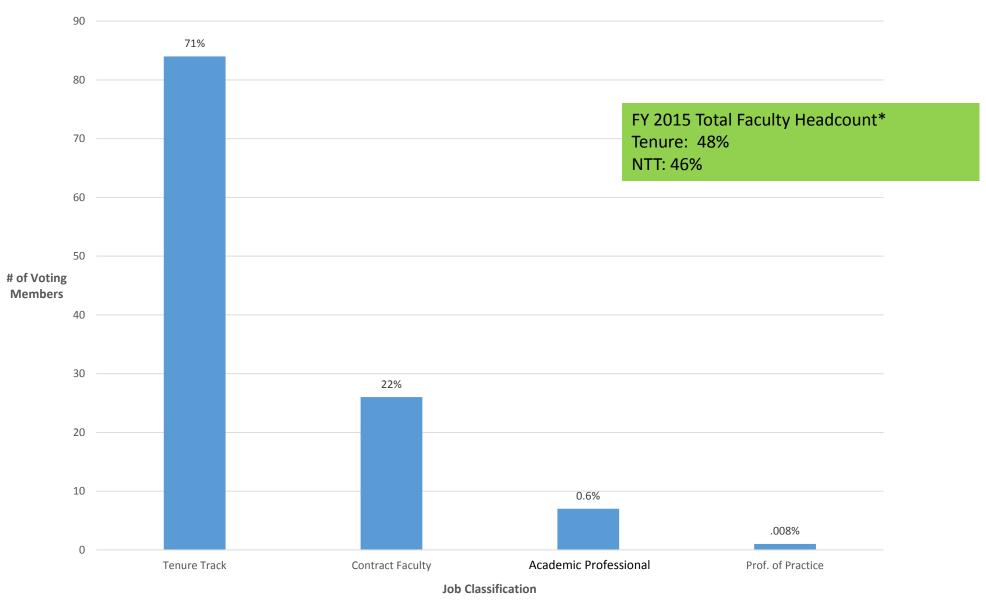

# University Senate

2015-2016 Roster Statistics

Prepared by the University Senate Office Questions:

Chuck Barbee 480-965-7940 Pam Hoyle 480-965-2222



#### Senate Members by Job Classification AY 2015-16





### UAC Members Job Classifications AY2015-16





### Senate Members Job Classifications by Campus AY2015-16





### Senate Members Job Title/Classifications by Campus AY2015-16





FY 2015 Total Faculty Headcount\*

Female: 46% Male: 54%

# Senate Members by Gender ALL Campuses Ay 2015-16





# UAC Members by Gender AY2015-16















#### Senate President Historical Stats

#### Senate President by Gender 5-Year (AY2011-12 to AY2015-16)



#### Senate President by Gender 15-Year Total (AY 2001-02 to 2015-16)



Senate President by Gender All Time (AY 1949-50 to AY2015-16)



#### **UAC Historical Stats**

UAC Members by Job Classification 5-Year Total (AY2011-12 to AY2015-16)



UAC Members by Gender 5-Year (AY2011-12 to AY2015-16)