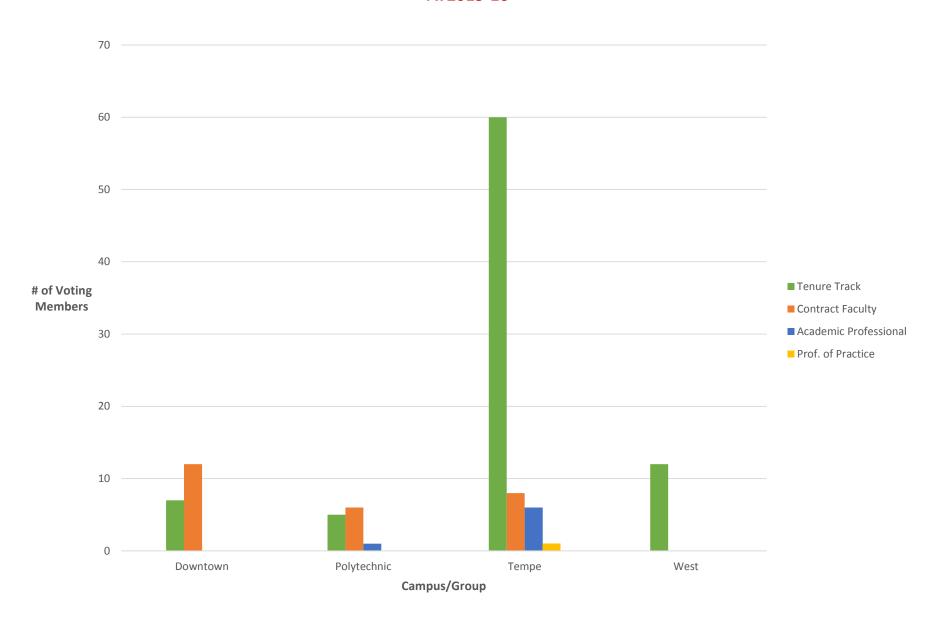

# University Senate

2015-2016 Roster Statistics

Prepared by the University Senate Office Questions:

Chuck Barbee 480-965-7940 Pam Hoyle 480-965-2222



#### Senate Members by Job Classification AY 2015-16





### UAC Members Job Classifications AY2015-16





### Senate Members Job Classifications by Campus AY2015-16





### Senate Members Job Title/Classifications by Campus AY2015-16





FY 2015 Total Faculty Headcount\*

Female: 46% Male: 54%

# Senate Members by Gender ALL Campuses Ay 2015-16





# UAC Members by Gender AY2015-16















#### Senate President Historical Stats

#### Senate President by Gender 5-Year (AY2011-12 to AY2015-16)



#### Senate President by Gender 15-Year Total (AY 2001-02 to 2015-16)



Senate President by Gender All Time (AY 1949-50 to AY2015-16)



#### **UAC Historical Stats**

UAC Members by Job Classification 5-Year Total (AY2011-12 to AY2015-16)



UAC Members by Gender 5-Year (AY2011-12 to AY2015-16)