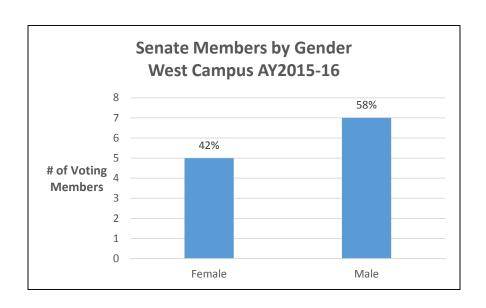

### Senate Members Job Title/Classifications by Campus AY2015-16

FY 2015 Total Faculty Headcount\*

Female: 46% Male: 54%