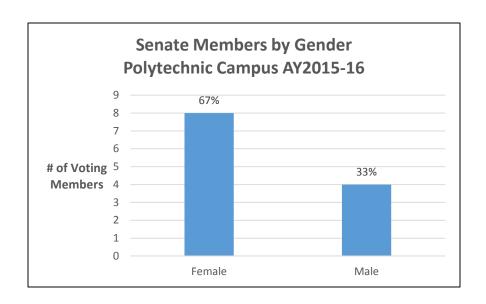

### Senate Members Job Title/Classifications by Campus AY2015-16

FY 2015 Total Faculty Headcount\*

Female: 46% Male: 54%