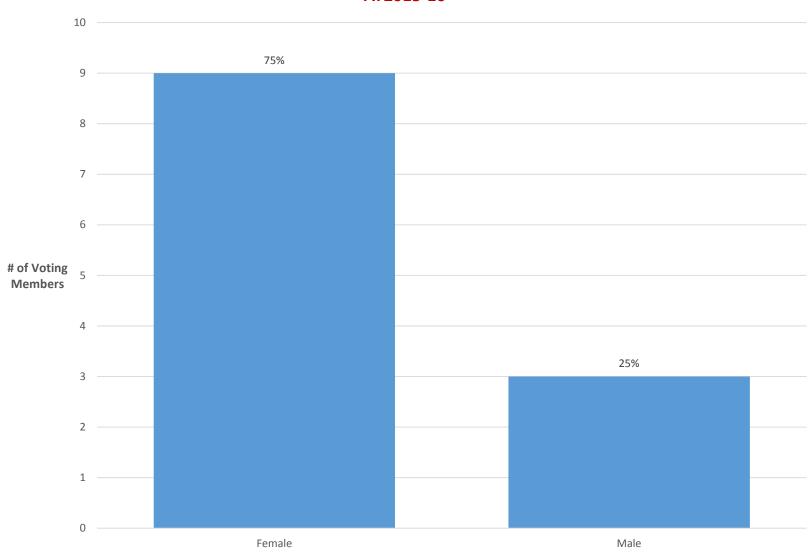

# University Senate

2015-2016 Roster Statistics

Prepared by the University Senate Office Questions:

Chuck Barbee 480-965-7940 Pam Hoyle 480-965-2222



#### Senate Members by Job Classification AY 2015-16





### UAC Members Job Classifications AY2015-16





### Senate Members Job Classifications by Campus AY2015-16





### Senate Members Job Title/Classifications by Campus AY2015-16





FY 2015 Total Faculty Headcount\*

Female: 46% Male: 54%

# Senate Members by Gender ALL Campuses Ay 2015-16





# UAC Members by Gender AY2015-16















#### Senate President Historical Stats

#### Senate President by Gender 5-Year (AY2011-12 to AY2015-16)



#### Senate President by Gender 15-Year Total (AY 2001-02 to 2015-16)



Senate President by Gender All Time (AY 1949-50 to AY2015-16)



#### **UAC Historical Stats**

UAC Members by Job Classification 5-Year Total (AY2011-12 to AY2015-16)



UAC Members by Gender 5-Year (AY2011-12 to AY2015-16)