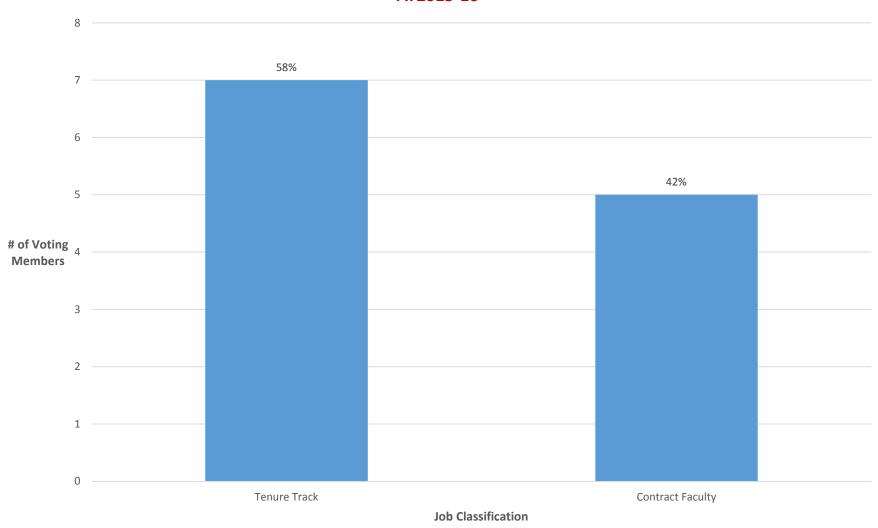

# University Senate

2015-2016 Roster Statistics

Prepared by the University Senate Office Questions:

Chuck Barbee 480-965-7940 Pam Hoyle 480-965-2222



#### Senate Members by Job Classification AY 2015-16





### UAC Members Job Classifications AY2015-16





### Senate Members Job Classifications by Campus AY2015-16





### Senate Members Job Title/Classifications by Campus AY2015-16





FY 2015 Total Faculty Headcount\*

Female: 46% Male: 54%

# Senate Members by Gender ALL Campuses Ay 2015-16





# UAC Members by Gender AY2015-16















#### Senate President Historical Stats

#### Senate President by Gender 5-Year (AY2011-12 to AY2015-16)



#### Senate President by Gender 15-Year Total (AY 2001-02 to 2015-16)



Senate President by Gender All Time (AY 1949-50 to AY2015-16)



#### **UAC Historical Stats**

UAC Members by Job Classification 5-Year Total (AY2011-12 to AY2015-16)



UAC Members by Gender 5-Year (AY2011-12 to AY2015-16)