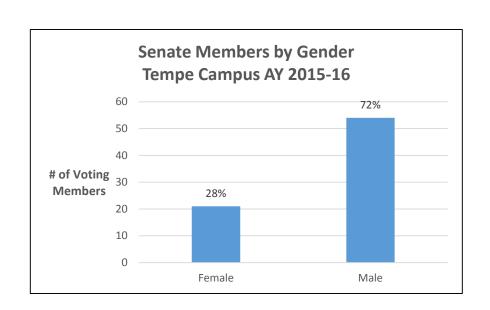

# University Senate

2015-2016 Roster Statistics

Prepared by the University Senate Office Questions:

Chuck Barbee 480-965-7940 Pam Hoyle 480-965-2222



#### Senate Members by Job Classification AY 2015-16





### UAC Members Job Classifications AY2015-16





### Senate Members Job Classifications by Campus AY2015-16





### Senate Members Job Title/Classifications by Campus AY2015-16





FY 2015 Total Faculty Headcount\*

Female: 46% Male: 54%

# Senate Members by Gender ALL Campuses Ay 2015-16





# UAC Members by Gender AY2015-16















#### Senate President Historical Stats

#### Senate President by Gender 5-Year (AY2011-12 to AY2015-16)



#### Senate President by Gender 15-Year Total (AY 2001-02 to 2015-16)



Senate President by Gender All Time (AY 1949-50 to AY2015-16)



#### **UAC Historical Stats**

UAC Members by Job Classification 5-Year Total (AY2011-12 to AY2015-16)



UAC Members by Gender 5-Year (AY2011-12 to AY2015-16)