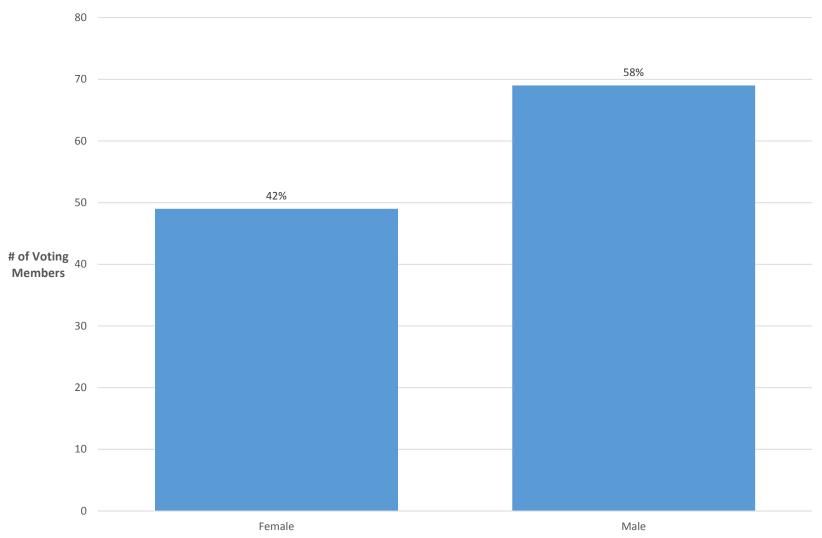

# University Senate

2015-2016 Roster Statistics

Prepared by the University Senate Office Questions:

Chuck Barbee 480-965-7940 Pam Hoyle 480-965-2222



#### Senate Members by Job Classification AY 2015-16





### UAC Members Job Classifications AY2015-16





### Senate Members Job Classifications by Campus AY2015-16





### Senate Members Job Title/Classifications by Campus AY2015-16





FY 2015 Total Faculty Headcount\*

Female: 46% Male: 54%

# Senate Members by Gender ALL Campuses Ay 2015-16





# UAC Members by Gender AY2015-16















#### Senate President Historical Stats

#### Senate President by Gender 5-Year (AY2011-12 to AY2015-16)



#### Senate President by Gender 15-Year Total (AY 2001-02 to 2015-16)



Senate President by Gender All Time (AY 1949-50 to AY2015-16)



#### **UAC Historical Stats**

UAC Members by Job Classification 5-Year Total (AY2011-12 to AY2015-16)



UAC Members by Gender 5-Year (AY2011-12 to AY2015-16)