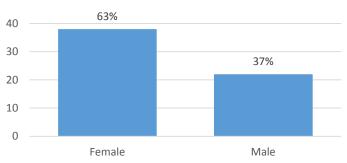

Members by Job Classification AY 2015-16





### UAC Members Job Classifications AY2015-16





### Senate Members Job Classifications by Campus AY2015-16





### Senate Members Job Title/Classifications by Campus AY2015-16





FY 2015 Total Faculty Headcount\*

Female: 46% Male: 54%

# Senate Members by Gender ALL Campuses Ay 2015-16





# UAC Members by Gender AY2015-16















#### Senate President Historical Stats

#### Senate President by Gender 5-Year (AY2011-12 to AY2015-16)



#### Senate President by Gender 15-Year Total (AY 2001-02 to 2015-16)



Senate President by Gender All Time (AY 1949-50 to AY2015-16)



#### **UAC Historical Stats**

UAC Members by Job Classification 5-Year Total (AY2011-12 to AY2015-16)



UAC Members by Gender 5-Year (AY2011-12 to AY2015-16)